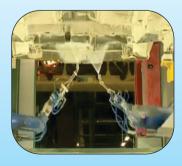

#### **Surface Cleaning**

The ROBMOVE Cleaning Machine is revolutionizing industrial component cleaning with its advanced technology. This machine utilizes a unique uid -based cleaning method that effectively removes even the most stubborn contaminants. It ensures thorough cleaning, reaching all areas of the components, while minimizing the use of harsh chemicals. With the ROBMOVE Cleaning Machine, industries can achieve e client and environmentally-friendly cleaning processes.