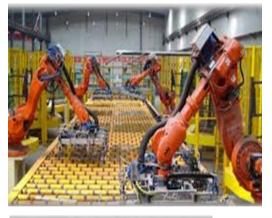

# **Material Handling**

Material handling refers to the movement, control, and storage of materials within a facility or a supply chain. It encompasses a wide range of activities, including the transportation, storage, and protection of goods as they move from one location to another. Efficient material handling is crucial for optimizing productivity, minimizing costs, and ensuring the smooth flow of goods through various processes. It involves the use of equipment, systems, and processes to handle materials safely and effectively, contributing to overall operational efficiency in industries such as manufacturing, distribution, and logistics