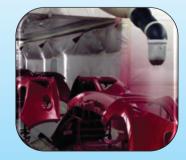

# ROBOTIC PAINT APPLICATION TRAILS AND TEST LAB

Robot

RMA Bell, Auto Electrostatic Gun, Auto Gun

Testing with robots has become an essential part of modern industry to ensure product quality and efficiency.

Reciprocator

Mount Bell, Auto Electrostatic Gun, Auto spray Gun

#### **Paint application - Reciprocator**

In the testing phase with Reciprocator, the painting equipment moves along a single axis, ensuring precision and accuracy in the application process

Manual

Electrostatic Gun, Conventional Gun

#### Paint application - Hand spray

Testing with manually painting guns involves carefully applying paint to various surfaces using a hands-on approach to ensure quality and precision.