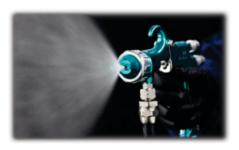

# **Painting and Dispensing**

The phrase "Painting and Dispensing" suggests a combination of artistic expression through painting and the distribution or dispensing of something. In the context of visual arts, it could refer to the creation of paintings and the subsequent sharing or dissemination of these artworks. Alternatively, in a broader sense, it might imply a process that involves both applying paint to a surface and dispensing or distributing materials related to painting. The interpretation would depend on the specific context in which the term is used