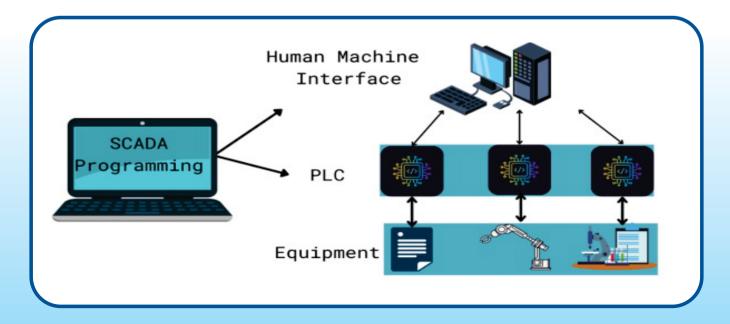

Software and controls refer to the combination of programming and systems that govern the operation and functionality of various devices, machines, or systems. This field encompasses the design, development, and implementation of software programs and control algorithms to regulate and manage the behavior of hardware components. It plays a crucial role in enabling automation, optimizing performance, and ensuring seamless interaction between users and technology