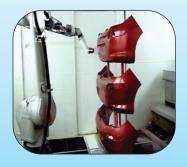

# **Painting and Dispensing**

The phrase "Painting and Dispensing" suggests a combination of artistic expression through painting and the distribution or dispensing of something. In the context of visual arts, it could refer to the creation of paintings and the subsequent sharing or dissemination of these artworks. Alternatively, in a broader sense, it might imply a process that involves both applying paint to a surface and dispensing or distributing materials related to painting. The interpretation would depend on the specific context in which the term is used