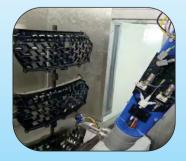

# **Material Handling**

Material handling refers to the movement, control, and storage of materials within a facility or a supply chain. It encompasses a wide range of activities, including the transportation, storage, and protection of goods as they move from one location to another. Efficient material handling is crucial for optimizing productivity, minimizing costs, and ensuring the smooth flow of goods through various processes. It involves the use of equipment, systems, and processes to handle materials safely and effectively, contributing to overall operational efficiency in industries such as manufacturing, distribution, and logistics