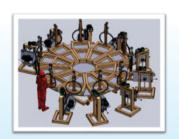

# ROBOTIC PAINT APPLICATION TRAILS AND TEST LAB

Robot

RMA Bell, Auto Electrostatic Gun, Auto Gun

Testing with robots has become an essential part of modern industry to ensure product quality and efficiency.

Reciprocator

Mount Bell, Auto Electrostatic Gun, Auto spray Gun

#### **Paint application - Reciprocator**

In the testing phase with Reciprocator, the painting equipment moves along a single axis, ensuring precision and accuracy in the application process

Manual

Electrostatic Gun, Conventional Gun

#### Paint application - Hand spray

Testing with manually painting guns involves carefully applying paint to various surfaces using a hands-on approach to ensure quality and precision.