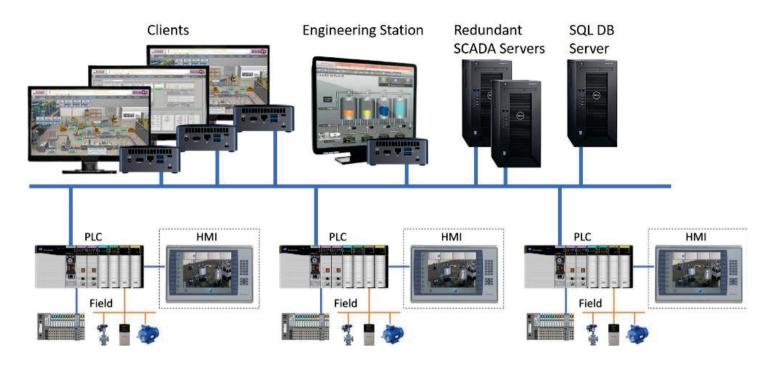

Software and controls refer to the combination of programming and systems that govern the operation and functionality of various devices, machines, or systems. This field encompasses the design, development, and implementation of software programs and control algorithms to regulate and manage the behavior of hardware components. It plays a crucial role in enabling automation, optimizing performance, and ensuring seamless interaction between users and technology