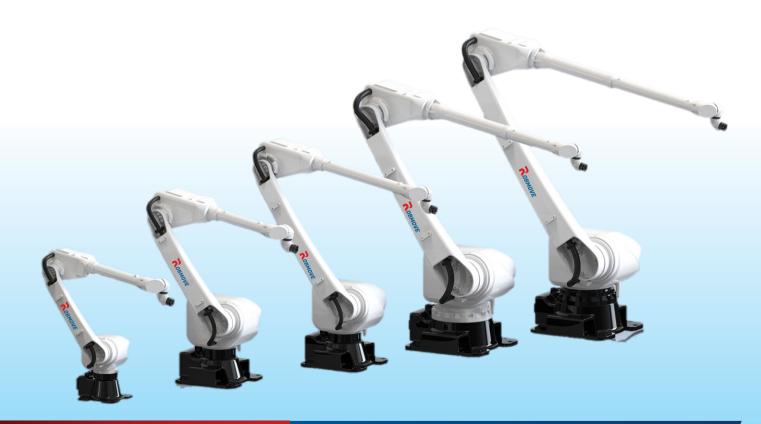

# ROBOTIC PAINT APPLICATION TRAILS AND TEST LAB

Robot

RMA Bell, Auto Electrostatic Gun, Auto Gun

Testing with robots has become an essential part of modern industry to ensure product quality and efficiency.

Reciprocator

Mount Bell, Auto Electrostatic Gun, Auto spray Gun

#### **Paint application - Reciprocator**

In the testing phase with Reciprocator, the painting equipment moves along a single axis, ensuring precision and accuracy in the application process

Manual

Electrostatic Gun, Conventional Gun

#### Paint application - Hand spray

Testing with manually painting guns involves carefully applying paint to various surfaces using a hands-on approach to ensure quality and precision.